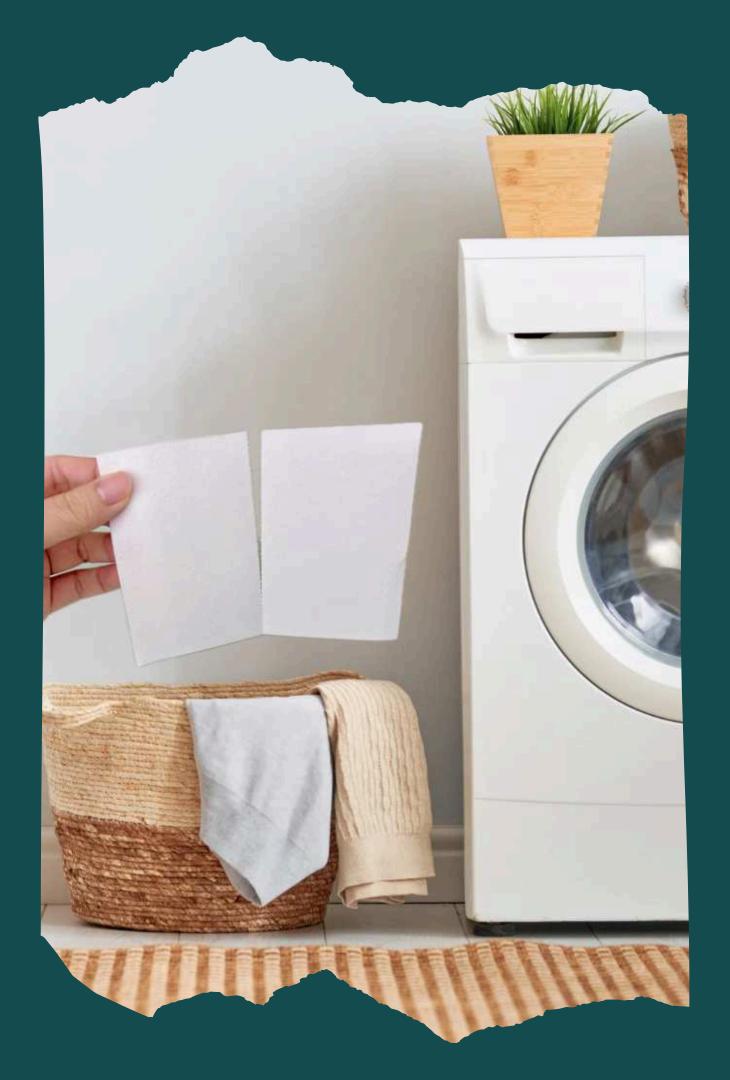

**NO MESS** 

# **KLEAN LEAF DETERGENT SHEETS**

COMPACT

### EFFECTIVE

Klean Leaf Detergent Sheets offer a clean and convenient laundry solution with zero mess, compact design, and effective stain-fighting power. These ecofriendly sheets dissolve quickly, even in cold water, leaving no residue and reducing plastic waste by eliminating the need for bulky containers.

### **QUICK DISSOLVE**